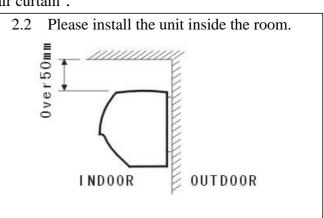

### **2 NSTALLATION CAUTION**

Must follow the following asking when installing air curtain :

2.1 Please install the unit in a sturdy place to avoid the shaking and ensure its security (because it may cause the wall becoming flexible or shaking and noise.