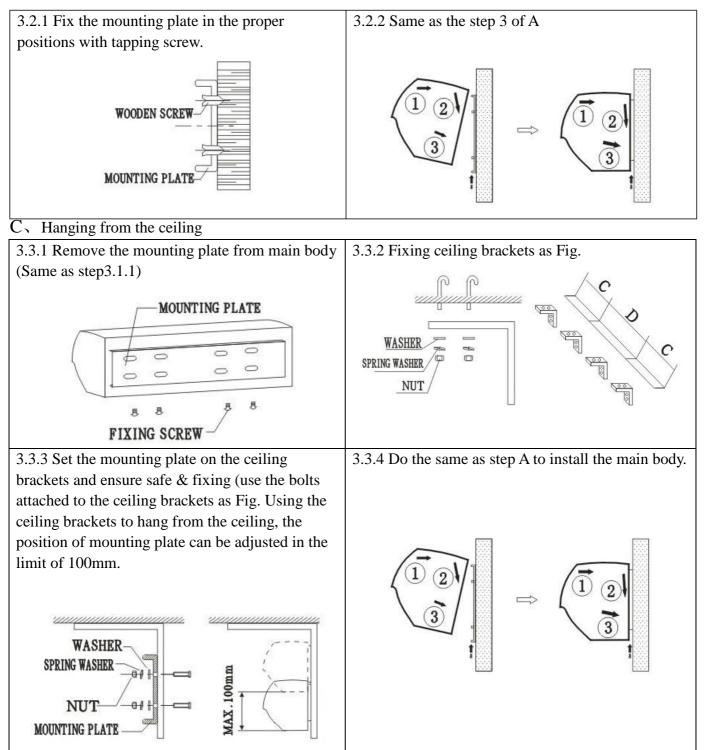

#### $B_{\gamma}$ Installing on the wooden wall

 $D_{\boldsymbol{\lambda}}$  . For above ceiling