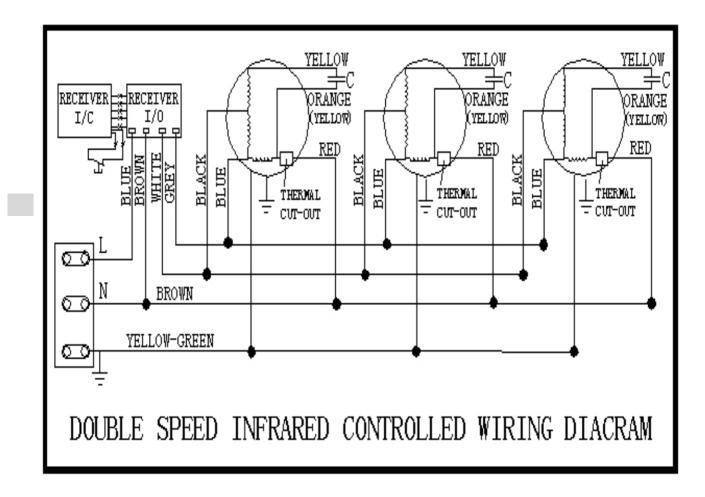

16   | 1100-900             | 305        | 52-49                     | 13     |
| FM3512 | 1200 X 230 X 215 | 290W            | 260W | 240v            | 13                 | 16   | 1500-1200            | 416        | 53-50                     | 16     |
| FM3515 | 1500 X 230 X 215 | 380W            | 350W | 240v            | 13                 | 16   | 1900-1500            | 527        | 55-52                     | 20     |
| FM3518 | 1800 X 230 X 215 | 450W            | 420W | 240v            | 13                 | 16   | 2280-1800            | 633        | 57-55                     | 24     |
| FM3520 | 2000 x 230 x 215 | 470W            | 440W | 240v            | 13                 | 16   | 2520-2100            | 722        | 58-56                     | 27     |

## **5 LECTRIC WORK**





#### **6 OPERATION**

6.1 Turn on the power switch

6.2 Select the best speed : High[H]、Low[L]

6.3 According to the installation place to adjust the wind direction parts to obtain the best effect.

#### 7 CAUTIONS

a), Use the unit at the rated voltage and frequency indicated on the nameplate.

b), Disconnect power source before unit operation. c),

Routing maintenance must be done every year.

- d)、 Never use petrol, benzene, thinner or any other such chemical for clearing the unit. e)、
  - Don't allow water or anything enter the motor.

f), When power supply comes from socket, the plug must accord with IEC335-1.When the power cord is connected with charging line directly, all polarity switches that the contact gap is 3mm at least must be installed in the charging line.

#### WARRANT