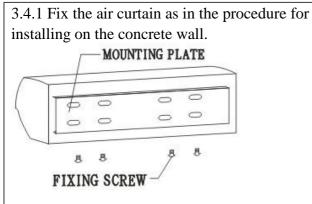

|      | 990      | 295 | 43 1(    |          |     |     |              |
| FM-3515-L/Y | 1500 |      | 1285     | 504 |          | 100      |     |     |              |
| FM-3518-L/Y | 1800 | 1580 | 885      | 210 |          |          |     |     |              |
| FM-3520-L/Y | 2000 | 1580 | 885      | 210 |          |          |     |     |              |



### **2 NSTALLATION CAUTION**

Must follow the following asking when installing air curtain :

2.1 Please install the unit in a sturdy place to avoid the shaking and ensure its security (because it may cause the wall becoming flexible or shaking and noise.









## **3 INSTALLATION**

A、 Installing on the concrete wall:





#### $B_{\gamma}$ Installing on the wooden wall





 $D_{\boldsymbol{\lambda}}$  . For above ceiling







#### 4 TECHNICAL PARAMETER

| Model  | DIMENSIONS       | Input po<br>(W) | ower | Single<br>Phase | Air speed<br>(m/s) |      | Air Volume<br>Hi-low |            | Air pressure<br>noise @ 1 | Weight |
|--------|------------------|-----------------|------|-----------------|--------------------|------|----------------------|------------|---------------------------|--------|
|        |                  | (**)            |      | Thase           | (11/3)             |      |                      |            | metre                     |        |
|        | (O/all)          | High            | low  | 240v            | Low                | High | m3/hr                | l/s - High | dB(A)                     | Kgs    |
| FM3509 | 900 X 230 X 215  | 230W            | 200W | 240v