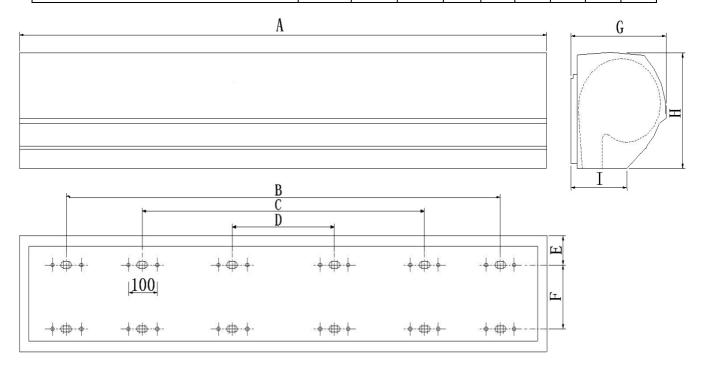

#### 1、IDENTIFICATION & INSTALLATION DIMENSIONS

|             |      |      | <u> </u> | -   | <u> </u> | <b>1</b> | 1~  |     | <del>1</del> |
|-------------|------|------|----------|-----|----------|----------|-----|-----|--------------|
| MODEL       | А    | В    | С        | D   | E        | F        | G   | Н   | 1            |
| FM-3509-L/Y | 900  |      | 695      |     |          | 100      |     | 230 | 123          |
| FM-3510-L/Y | 1000 |      | 695      |     |          |          | 215 |     |              |
| FM-3512-L/Y | 1200 |      | 990      | 295 | 43 1(    |          |     |     |              |
| FM-3515-L/Y | 1500 |      | 1285     | 504 |          | 100      |     |     |              |
| FM-3518-L/Y | 1800 | 1580 | 885      | 210 |          |          |     |     |              |
| FM-3520-L/Y | 2000 | 1580 | 885      | 210 |          |          |     |     |              |