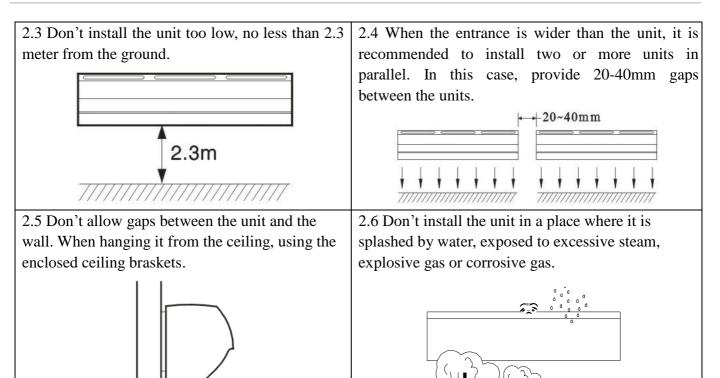

### **2 NSTALLATION CAUTION**

Must follow the following asking when installing air curtain :

2.1 Please install the unit in a sturdy place to avoid the shaking and ensure its security (because it may cause the wall becoming flexible or shaking and noise.