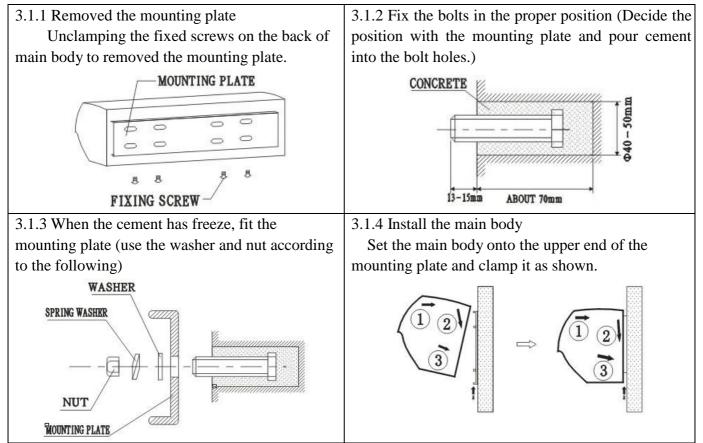

-L/Y | 1000 |      | 695      |     |          |          | 215 |     |              |
| FM-3512-L/Y | 1200 |      | 990      | 295 | 43 1(    |          |     |     |              |
| FM-3515-L/Y | 1500 |      | 1285     | 504 |          | 100      |     |     |              |
| FM-3518-L/Y | 1800 | 1580 | 885      | 210 |          |          |     |     |              |
| FM-3520-L/Y | 2000 | 1580 | 885      | 210 |          |          |     |     |              |



### **2 NSTALLATION CAUTION**

Must follow the following asking when installing air curtain :

2.1 Please install the unit in a sturdy place to avoid the shaking and ensure its security (because it may cause the wall becoming flexible or shaking and noise.









## **3 INSTALLATION**

A、 Installing on the concrete wall:





#### $B_{\gamma}$ Installing on the wooden wall





 $D_{\boldsymbol{\lambda}}$  . For above ceiling







#### 4 TECHNICAL PARAMETER

| Model  | DIMENSIONS       | Input po<br>(W) | ower | Single<br>Phase | Air speed<br>(m/s) |      | Air Volume<br>Hi-low |            | Air pressure<br>noise @ 1 | Weight |
|--------|------------------|-----------------|------|-----------------|--------------------|------|----------------------|------------|---------------------------|--------|
|        |                  | (**)            |      | Thase           | (11/3)             |      |                      |            | metre                     |        |
|        | (O/all)          | High            | low  | 240v            | Low                | High | m3/hr                | l/s - High |