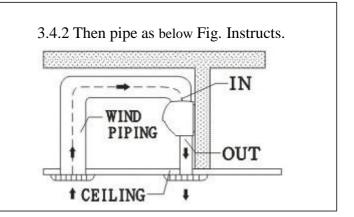

| 990      | 295 | 43 1(    |          |     |     |              |
| FM-3515-L/Y | 1500 |      | 1285     | 504 |          | 100      |     |     |              |
| FM-3518-L/Y | 1800 | 1580 | 885      | 210 |          |          |     |     |              |
| FM-3520-L/Y | 2000 | 1580 | 885      | 210 |          |          |     |     |              |



### **2 NSTALLATION CAUTION**

Must follow the following asking when installing air curtain :

2.1 Please install the unit in a sturdy place to avoid the shaking and ensure its security (because it may cause the wall becoming flexible or shaking and noise.









## **3 INSTALLATION**

A、 Installing on the concrete wall:





#### $B_{\gamma}$ Installing on the wooden wall





 $D_{\boldsymbol{\lambda}}$  . For above ceiling







#### 4 TECHNICAL PARAMETER

| Model  | DIMENSIONS       | Input po<br>(W) | ower | Single<br>Phase | Air speed<br>(m/s) |      | Air Volume<br>Hi-low |            | Air pressure<br>noise @ 1 | Weight |
|--------|------------------|-----------------|------|-----------------|--------------------|------|----------------------|------------|---------------------------|--------|
|        |                  | (**)            |      | Thase           | (11/3)             |      |                      |            | metre                     |        |
|        | (O/all)          | High            | low  | 240v            | Low                | High | m3/hr                | l/s - High | dB(A)                     | Kgs    |
| FM3509 | 900 X 230 X 215  | 230W            | 200W | 240v            |