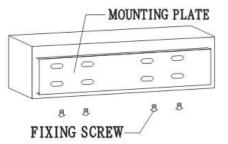

#### 3 INSTALLATION

A. Installing onto the concrete wall:

3.1.1 Remove the mounting plate
Unclamp the fixing screws on the back of main body to remove the mounting plate.

3.1.2 Fix the bolts in the proper position (Decide the position with the mounting plate and pour cement into the bolt holes.)