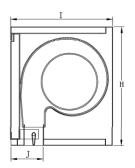

# 1 \ IDENTIFICATION & INSTALLATION DIMENSIONS

| MODEL        | Α    | В   | С     | D   | Е     | F      | G   | Н    | I    | J  |
|--------------|------|-----|-------|-----|-------|--------|-----|------|------|----|
| FM-4009S-L/Y | 900  | 95  | 347.5 |     | 347.5 |        | 100 | 2.10 | 21.5 |    |
| FM-4010S-L/Y | 1000 | 145 | 347.5 |     | 347.5 | - 1    |     |      |      |    |
| FM-4012S-L/Y |      |     | 347.5 | 295 | 347.5 | 64 100 | 100 | 240  | 215  | 70 |
| FM-4015S-L/Y |      |     | 390.5 | 504 | 390.5 |        |     |      |      |    |
| FM-4018S-L/Y | 1800 |     | 695   | 190 | 695   |        |     |      |      |    |