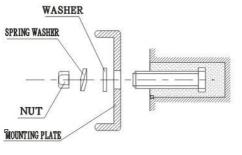

Page 3 of 6 Updated: 26 June 2013

3.1.3 When the cement has set, fit the mounting plate (use the washer and nut according to the following)

3.1.4 Install the main body

Set the main body onto the upper end of the mounting plate and clamp it as shown.