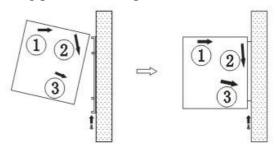

#### 3 INSTALLATION

A. Installing onto the concrete wall:

3.1.1 Remove the mounting plate
Unclamp the fixing screws on the back of main body to remove the mounting plate.

3.1.2 Fix the bolts in the proper position (Decide the position with the mounting plate and pour cement into the bolt holes.)

Page 3 of 6 Updated: 26 June 2013

3.1.3 When the cement has set, fit the mounting plate (use the washer and nut according to the following)

3.1.4 Install the main body

Set the main body onto the upper end of the mounting plate and clamp it as shown.