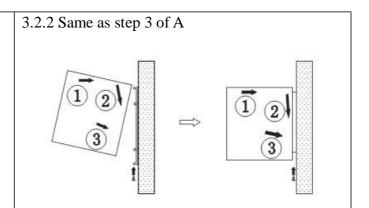

### B. Installing to a wooden wall

3.2.1 Fix the mounting plate in the proper position with tapping screws.

C. Hanging from the ceiling

3.3.1 Remove the mounting plate from main body (Same as step3.1.1)

3.3.2 Fix ceiling brackets as Fig.