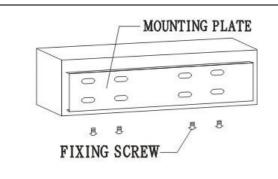

#### 3 INSTALLATION

A. Installing onto the concrete wall:

3.1.1 Remove the mounting plate
Unclamp the fixing screws on the back of main body to remove the mounting plate.

3.1.2 Fix the bolts in the proper position (Decide the position with the mounting plate and pour cement into the bolt holes.)