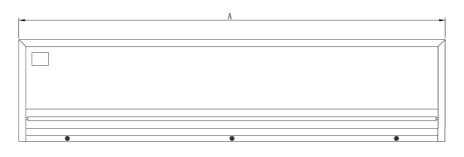

# 1 \ IDENTIFICATION & INSTALLATION DIMENSIONS

| MODEL        | Α    | В   | С     | D   | Е     | F      | G   | Н    | I    | J  |
|--------------|------|-----|-------|-----|-------|--------|-----|------|------|----|
| FM-4009S-L/Y | 900  | 95  | 347.5 |     | 347.5 |        | 100 | 2.10 | 21.5 |    |
| FM-4010S-L/Y | 1000 | 145 | 347.5 |     | 347.5 | - 1    |     |      |      |    |
| FM-4012S-L/Y |      |     | 347.5 | 295 | 347.5 | 64 100 | 100 | 240  | 215  | 70 |
| FM-4015S-L/Y |      |     | 390.5 | 504 | 390.5 |        |     |      |      |    |
| FM-4018S-L/Y | 1800 |     | 695   | 190 | 695   |        |     |      |      |    |