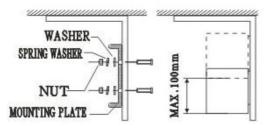

Page 4 of 6 Updated: 26 June 2013

3.3.3 Set the mounting plate on the ceiling brackets and ensure safe & fixing (use the bolts attached to the ceiling brackets as Fig3.3.2. Using the ceiling brackets to hang from the ceiling, the position of mounting plate can be adjusted in the limit of 100mm.