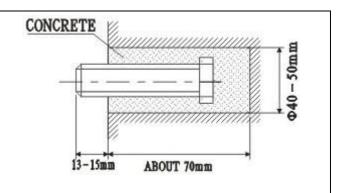

#### 3 INSTALLATION

A. Installing onto the concrete wall:

3.1.1 Remove the mounting plate
Unclamp the fixing screws on the back of main body to remove the mounting plate.

3.1.2 Fix the bolts in the proper position (Decide the position with the mounting plate and pour cement into the bolt holes.)