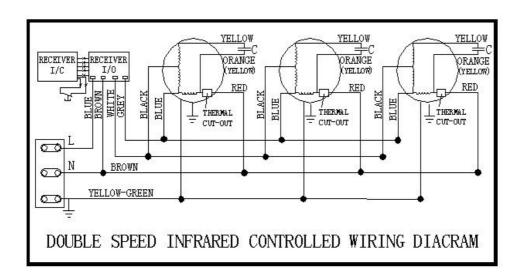

|
| FM-4012S-L | 1900m3/h | 1500m3/h | 527      | 416    | 20m/s    | 16m/s     | 58                        | 55  | 1200x215x240 | 240V,<br>50Hz | 400W          | 370W | 19kg          |
| FM-4015S-L | 2300m3/h | 1900m3/h | 638      | 527    | 20m/s    | 16m/s     | 61                        | 58  | 1500x215x240 | 240V,<br>50Hz | 500W          | 470W | 25kg          |
| FM-4018S-L | 2850m3/h | 2250m3/h | 791      | 625    | 20m/s    | 16m/s     | 63                        | 60  | 1800x215x240 | 240V,<br>50Hz | 600W          | 570W | 28kg          |
| FM-4020S-L | 3255m3/h | 2855m3/h | 904      | 793    | 20m/s    | 16m/s     | 64                        | 62  | 2000x215x240 | 240V,<br>50Hz | 620W          | 590W | 30kg          |

Page 5 of 6 Updated: 26 June 2013



### 5 Wiring Diagram



#### DOUBLE SPEED SWITCH WIRING DIACRAM

#### 6. OPERATION

- 6.1 Turn on the power switch
- 6.2 Select the best speed: High[H] Low[L]
- 6.3 According to using to adjust the grate to obtain the best effect.

#### 7 CAUTIONS

- a). Use the unit at the rate voltage and frequency indication on the name plate.
- b), Disconnect power source before unit operation. c),

Routing maintenance must be done every year.

d). Never use petrol, benzene, thinner or any other such chemical for clearing the unit. e). Don't allow water or anything enter the motor.

f) When power supply comes from socket, the plug must accord with IEC335-1.

When the power cord is connected with charging line directly, all polarity switches that the contact gap is 3mm at least must be installed in the charging line.

Page 6