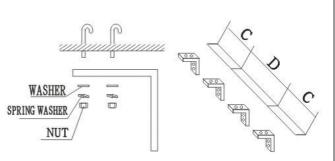

#### 3 INSTALLATION

A. Installing onto the concrete wall:

3.1.1 Remove the mounting plate
Unclamp the fixing screws on the back of main body to remove the mounting plate.

3.1.2 Fix the bolts in the proper position (Decide the position with the mounting plate and pour cement into the bolt holes.)

Page 3 of 6 Updated: 26 June 2013

3.1.3 When the cement has set, fit the mounting plate (use the washer and nut according to the following)

3.1.4 Install the main body

Set the main body onto the upper end of the mounting plate and clamp it as shown.