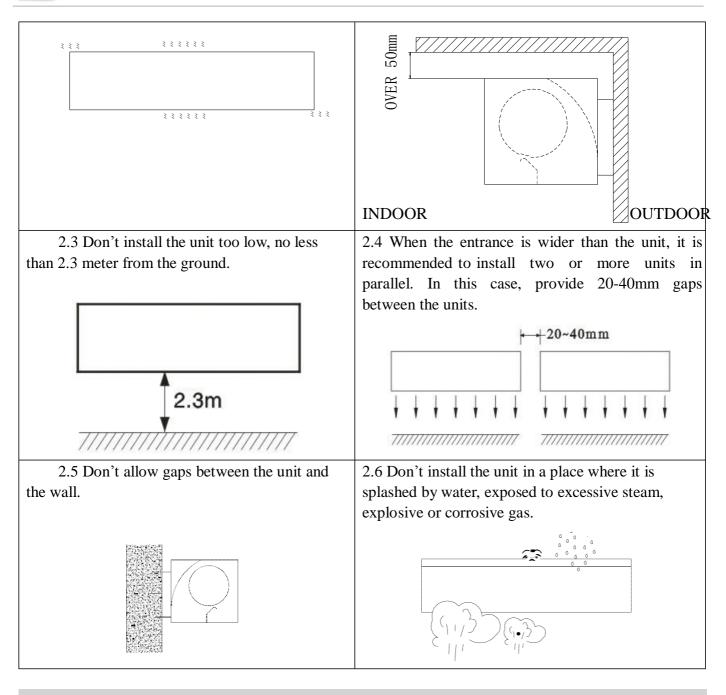

# 2. INSTALLATION CAUTION

Must follow the following when installing stainless steel air curtain:

| 2.1 Please install the unit in a sturdy place to | 2.2 Please install the unit inside the room. |
|--------------------------------------------------|----------------------------------------------|
| avoid shaking and ensure that it's secure.       |                                              |
|                                                  |                                              |
|                                                  |                                              |
|                                                  |                                              |
|                                                  |                                              |
|                                                  |                                              |