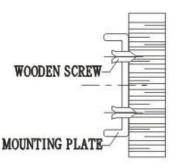

### B. Installing to a wooden wall

3.2.1 Fix the mounting plate in the proper position with tapping screws.

C. Hanging from the ceiling

3.3.1 Remove the mounting plate from main body (Same as step3.1.1)

3.3.2 Fix ceiling brackets as Fig.