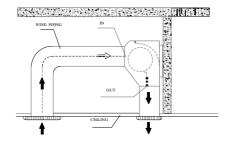

3.3.4 Do the same as step A to install the main body.

D. For above ceiling – recessed mounted

3.4.1 Fix the air curtain as in the procedure for installing on the concrete wall.

3.4.2 Then pipe as right Fig. Instructs.