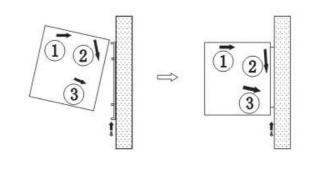

Page 3 of 6 Updated: 26 June 2013

3.1.3 When the cement has set, fit the mounting plate (use the washer and nut according to the following)

3.1.4 Install the main body

Set the main body onto the upper end of the mounting plate and clamp it as shown.