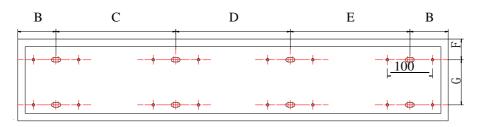

# 1 \ IDENTIFICATION & INSTALLATION DIMENSIONS

| MODEL        | Α    | В   | С     | D   | Е     | F      | G   | Н    | I    | J  |
|--------------|------|-----|-------|-----|-------|--------|-----|------|------|----|
| FM-4009S-L/Y | 900  | 95  | 347.5 |     | 347.5 |        | 100 | 2.10 | 21.5 |    |
| FM-4010S-L/Y | 1000 | 145 | 347.5 |     | 347.5 | - 1    |     |      |      |    |
| FM-4012S-L/Y |      |     | 347.5 | 295 | 347.5 | 64 100 | 100 | 240  | 215  | 70 |
| FM-4015S-L/Y |      |     | 390.5 | 504 | 390.5 |        |     |      |      |    |
| FM-4018S-L/Y | 1800 |     | 695   | 190 | 695   |        |     |      |      |    |