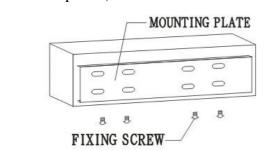

#### 3 INSTALLATION

A. Installing onto the concrete wall:

3.1.1 Remove the mounting plate
Unclamp the fixing screws on the back of main body to remove the mounting plate.

3.1.2 Fix the bolts in the proper position (Decide the position with the mounting plate and pour cement into the bolt holes.)